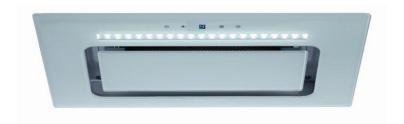

# 52cm Deluxe Glass Undermount Rangehood

#### **Features**

White Tempered Glass Fascia

1000 m<sup>3</sup>/h Air Extraction

LED Backlit Touch Controls

Perimeter Aspiration

**Ducted Installation** 

3 x Fan Speeds

Strip LED Lighting

## 52cm Deluxe Glass Undermount Rangehood

520mm (W) x 305mm (H) x 296mm (D)