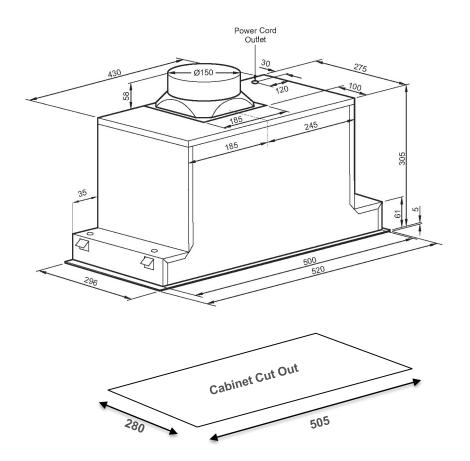

## 52cm Deluxe Glass Undermount Rangehood

520mm (W) x 305mm (H) x 296mm (D)

#### **Cut Out Dimensions\***

505mm (W) x 280mm (D)

\* Ensure the distance between the edges of the cut-out to the edge of the cupboard is at least 35mm