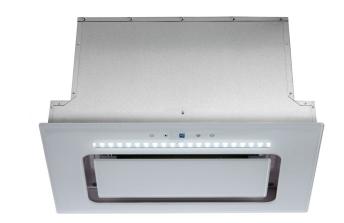

# 52cm Deluxe Glass Undermount Rangehood

#### **Features**

White Tempered Glass Fascia

1000 m<sup>3</sup>/h Air Extraction

LED Backlit Touch Controls

Perimeter Aspiration

**Ducted Installation** 

3 x Fan Speeds

Strip LED Lighting

## 52cm Deluxe Glass Undermount Rangehood

520mm (W) x 305mm (H) x 296mm (D)