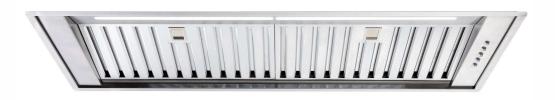

#### **Features**

Stainless Steel Undermount Rangehood

1300 m<sup>3</sup>/h Air Extraction

Remote External Motor For Quiet Operation

**Push Button Controls** 

3 x Fan Speeds

Strip LED Lighting

2 x Baffle Filters

### **Specifications**

Airflow: 1300 m<sup>3</sup>/h

Motor Housing: 316 Marine Grade Stainless

Noise Level: 62 dBA▲

Lighting: 7W LED Strip

Total Wattage: 327W with Motor

Ducting Spigot Size: 200mm

Models In Pack: INLU85S + INLEM3