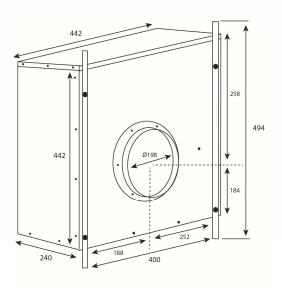

ade Stainless

Noise Level: 62 dBA▲

Lighting: 7W LED Strip

Total Wattage: 327W with Motor

Ducting Spigot Size: 200mm

Models In Pack: INLU85S + INLEM3

Accessories Included: 6 Metre Flexi-Duct

Cabinet Size Required: 900mm

▲ dBA value provided is as a result of the measurement taken during the rangehood operating on full speed.

Note: dBA level is dependent on installation scenario and length of ducting run.

# **INLU85SEMPACK**

## 85cm Undermount Rangehood With External Motor







#### **Product Dimensions**

850mm (W) x 305mm (H) x 290mm (D)

#### **Cut Out Dimensions\***

835mm (W) x 275mm (D)

 Ensure the distance between the edges of the cut-out to the edge of the cupboard is at least 35mm

### **Total Power**

Power: 327W, 220 - 240 volt / 50Hz

Connection: 10amp, 3 Pin Plug