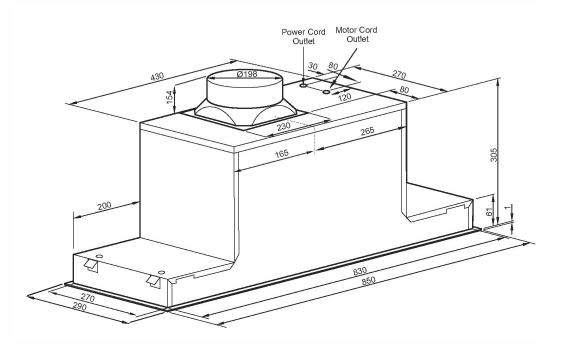

#### **Product Dimensions**

850mm (W) x 305mm (H) x 290mm (D)

#### **Cut Out Dimensions\***

835mm (W) x 275mm (D)

 Ensure the distance between the edges of the cut-out to the edge of the cupboard is at least 35mm