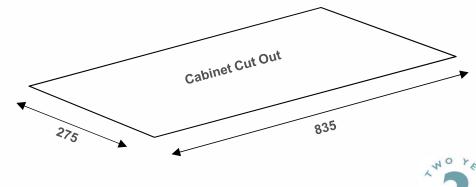

#### **Cut Out Dimensions\***

835mm (W) x 275mm (D)

 Ensure the distance between the edges of the cut-out to the edge of the cupboard is at least 35mm