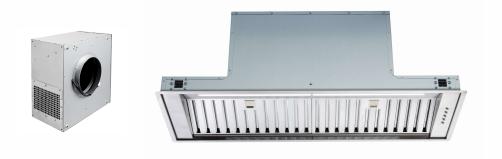

### **Specifications**

Airflow: 1300 m<sup>3</sup>/h

Motor Housing: 316 Marine Grade Stainless

Noise Level: 62 dBA▲

Lighting: 7W LED Strip

Total Wattage: 327W with Motor

Ducting Spigot Size: 200mm

Models In Pack: INLU85S + INLEM3

Accessories Included: 6 Metre Flexi-Duct

Cabinet Size Required: 900mm

▲ dBA value provided is as a result of the measurement taken during the rangehood operating on full speed.

Note: dBA level is dependent on installation scenario and length of ducting run.