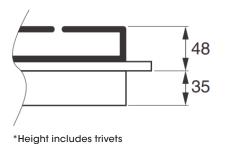

## 60cm 4 Burner Gas Cooktop, Stainless Steel

| EC64GS                                                                                          |                                                 |                                                                      |                                                  |
|-------------------------------------------------------------------------------------------------|-------------------------------------------------|----------------------------------------------------------------------|--------------------------------------------------|
| Cooktop Features                                                                                |                                                 | Installation                                                         |                                                  |
| Gas Burners Wok Burner Wok Trivet Cooking Surface Trivets                                       | 4<br>Yes<br>Yes<br>Stainless Steel<br>Cast-Iron | Rated Voltage Connection Installation Type  Dimensions (Packed)      | 220-240V / 50 or 60Hz<br>10A plug<br>Top mounted |
| Controls  Safety Features  Flame Safety Device                                                  | Rotary knob<br>Yes                              | 6Width x Height x Depth (mm) Gross Weight (kg)  Dimensions (Product) | 660 x 180 x 600<br>16                            |
| Automatic Ignition  Burner Type                                                                 | Yes Out Put                                     | Width x Height x Depth (mm) Net Weight (kg)                          | 580 x 83* x 500<br>14.5                          |
| Front Left - Wok<br>Front Right - Auxiliary<br>Rear Left - Semi Rapid<br>Rear Right- Semi Rapid | 14.4MJ<br>3.9MJ<br>6.6MJ<br>6.6MJ               | Dimensions (Cut-Out)  Width x Height x Depth (mm)                    | 560 x 35(min.) x 480                             |
| Total output (MJ)                                                                               | 31.5                                            |                                                                      |                                                  |