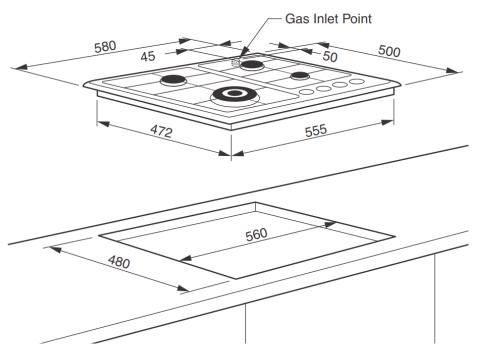

## 60cm 4 Burner Gas Cooktop, Stainless Steel

| EC64GS                                                                                          |                                                 |                                                                      |                                                  |
|-------------------------------------------------------------------------------------------------|-------------------------------------------------|----------------------------------------------------------------------|--------------------------------------------------|
| Cooktop Features                                                                                |                                                 | Installation                                                         |                                                  |
| Gas Burners Wok Burner Wok Trivet Cooking Surface Trivets                                       | 4<br>Yes<br>Yes<br>Stainless Steel<br>Cast-Iron | Rated Voltage Connection Installation Type  Dimensions (Packed)      | 220-240V / 50 or 60Hz<br>10A plug<br>Top mounted |
| Controls  Safety Features  Flame Safety Device                                                  | Rotary knob<br>Yes                              | 6Width x Height x Depth (mm) Gross Weight (kg)  Dimensions (Product) | 660 x 180 x 600<br>16                            |
| Automatic Ignition  Burner Type                                                                 | Yes Out Put                                     | Width x Height x Depth (mm) Net Weight (kg)                          | 580 x 83* x 500<br>14.5                          |
| Front Left - Wok<br>Front Right - Auxiliary<br>Rear Left - Semi Rapid<br>Rear Right- Semi Rapid | 14.4MJ<br>3.9MJ<br>6.6MJ<br>6.6MJ               | Dimensions (Cut-Out)  Width x Height x Depth (mm)                    | 560 x 35(min.) x 480                             |
| Total output (MJ)                                                                               | 31.5                                            |                                                                      |                                                  |