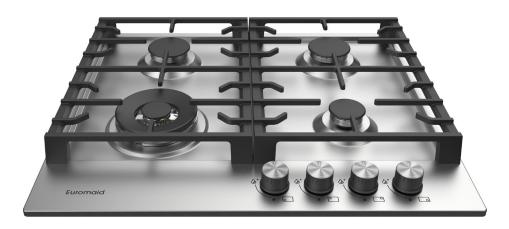

## EC64GS

## 60cm 4 Burner Gas Cooktop, Stainless Steel

## **Product Features**

Four Italian gas burners

Powerful wok burner

Raised Cast-Iron Trivets

**Eclipse Series knob controls** 

Stainless Steel surface

**Automatic Ignition** 

Flame safety device

LPG conversion kit

2 Year warranty

WOK BURNER

The high-power wok burner deliver intense, consistent heat for creating delicious meals for the whole family in no time. Includes a dedicated wok trivet for optimum stability.

**EASY TO CLEAN** 

Durable and easy to clean surface with removable Trivets and hard wearing Stainless Steel.

DEVICE

The flame failure safety device will automatically shut of the gas if the flame is accidentally extinguished, ensuring optimum safety for you and your family.