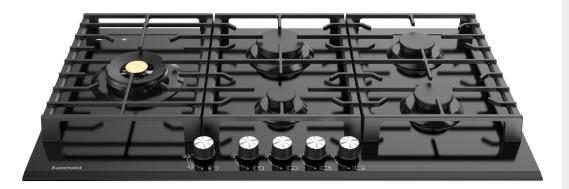

### EC95GLB

### 90cm 5 Burner Gas Cooktop, Black Glass

#### **Product Features**

Five matte black Italian gas burners

Powerful wok burner with Dual-Valve control

+ brass burner cap

Raised Cast-Iron Trivets

**Eclipse Series knob controls** 

Tempered black glass surface

Beveled front edge

**Automatic ignition** 

Flame safety device

LGP conversion kit included

2 Year warranty

valve control lets you adjust the flame from a rapid heat to a low simmer with ease, providing the ultimate level of DUAL VALVE **WOK BURNER** flexibility for cooking.