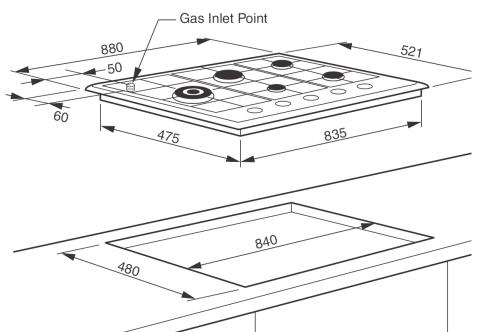

# 90cm 5 Burner Gas Cooktop, Black Glass

| EC95GLB                                                                                                                   |                                             |                                                  |                                                  |
|---------------------------------------------------------------------------------------------------------------------------|---------------------------------------------|--------------------------------------------------|--------------------------------------------------|
| Cooktop Features                                                                                                          |                                             | Installation                                     |                                                  |
| Gas Burners<br>Wok Burners<br>Dual-valve control<br>Wok Trivet                                                            | 5<br>Yes<br>Yes                             | Rated Voltage<br>Connection<br>Installation Type | 220-240V / 50 or 60Hz<br>10A plug<br>Top mounted |
| Cooking Surface Trivets                                                                                                   | Tempered black glass<br>Cast-Iron           | Dimensions (Packed)                              |                                                  |
| Controls                                                                                                                  | Rotary knob                                 | Width x Height x Depth (mm)<br>Gross Weight (kg) | 940 x 180 x 600<br>225                           |
| Safety Features                                                                                                           |                                             | Dimensions (Product)                             |                                                  |
| Flame Safety Device<br>Automatic Ignition                                                                                 | Yes<br>Yes                                  | Width x Height x Depth (mm)<br>Net Weight (kg)   | 880 x 105* x 521<br>19.5                         |
| Burner Type                                                                                                               | Out Put                                     | Dimensions (Cut-Out)                             |                                                  |
| Front Left - Wok<br>Front Centre - Auxiliary<br>Rear Centre - Rapid<br>Front Right - Semi Rapid<br>Rear Right- Semi Rapid | 16.0MJ<br>3.9MJ<br>10.8MJ<br>6.6MJ<br>6.6MJ | Width x Height x Depth (mm)                      | 840 x 45(min.) x 480                             |