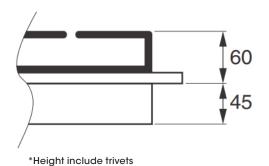

# 90cm 5 Burner Gas Cooktop, Black Glass

| EC95GLB                                                                                                                   |                                             |                                                  |                                                  |
|---------------------------------------------------------------------------------------------------------------------------|---------------------------------------------|--------------------------------------------------|--------------------------------------------------|
| Cooktop Features                                                                                                          |                                             | Installation                                     |                                                  |
| Gas Burners<br>Wok Burners<br>Dual-valve control<br>Wok Trivet                                                            | 5<br>Yes<br>Yes                             | Rated Voltage<br>Connection<br>Installation Type | 220-240V / 50 or 60Hz<br>10A plug<br>Top mounted |
| Cooking Surface Trivets                                                                                                   | Tempered black glass<br>Cast-Iron           | Dimensions (Packed)                              |                                                  |
| Controls                                                                                                                  | Rotary knob                                 | Width x Height x Depth (mm)<br>Gross Weight (kg) | 940 x 180 x 600<br>225                           |
| Safety Features                                                                                                           |                                             | Dimensions (Product)                             |                                                  |
| Flame Safety Device<br>Automatic Ignition                                                                                 | Yes<br>Yes                                  | Width x Height x Depth (mm)<br>Net Weight (kg)   | 880 x 105* x 521<br>19.5                         |
| Burner Type                                                                                                               | Out Put                                     | Dimensions (Cut-Out)                             |                                                  |
| Front Left - Wok<br>Front Centre - Auxiliary<br>Rear Centre - Rapid<br>Front Right - Semi Rapid<br>Rear Right- Semi Rapid | 16.0MJ<br>3.9MJ<br>10.8MJ<br>6.6MJ<br>6.6MJ | Width x Height x Depth (mm)                      | 840 x 45(min.) x 480                             |