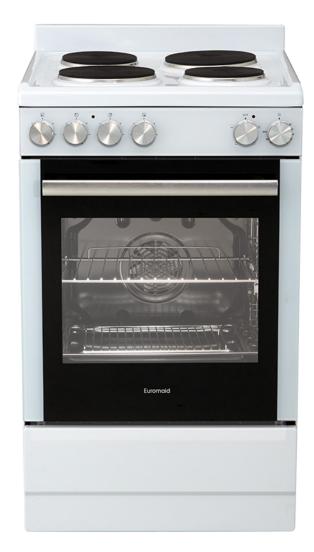

# Electric Oven Solid Plate Cooktop

#### **Features**

White enamel & glass design front controls 63 litre capacity electric fan forced oven Five function oven: fan forced, full grill, full grill with fan, defrost and light

Solid hotplates

Electric grill

Triple layer glass door

Cavity fan cooling system

Large viewing window

Easy clean enamel cavity

Anti-tilt bracket & stability bolt

#### **Accessories Included**

1 x pan

1 x pan insert for grilling

2 x chrome shelves

## **Power Specifications**

Total connected power: 7150W
Cooktop power: 5000W
Oven power: 1800W
Grill power: 2100W

Power: 220-240 volt / 50-60Hz

Gross/net weight: 53.8 / 44.3 kg

## **Cooktop Power**

Cooktop power total: 5000W Front left: 180mm – 1500W Rear left: 145mm – 1000W Front right: 145mm – 1000W Rear right: 180mm – 1500W

### **Product Dimensions**

540mm (W) x 600mm (D) (630-650mm including handles and knobs) x 910mm - 950mm adj. no splashback

2 year Parts and Labour