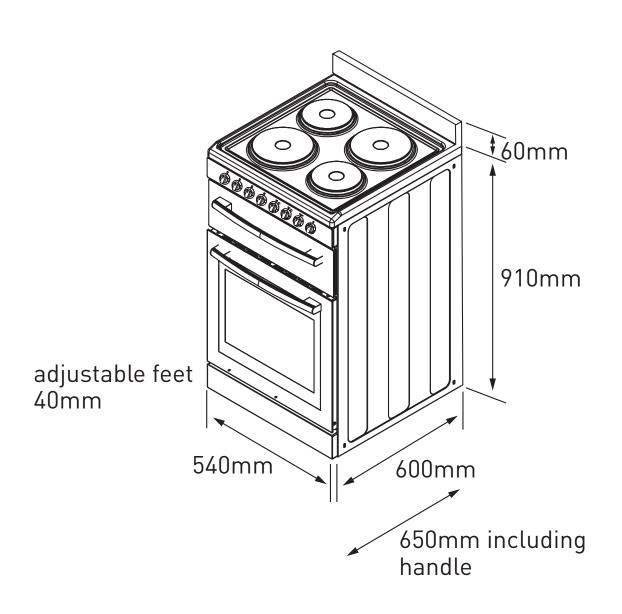

### **Product Dimensions**

540mm (W) x 600mm (D) (630-650mm including handles and knobs) x 910mm - 950mm adj. no splashback

2 year Parts and Labour