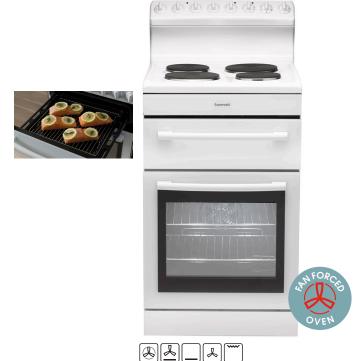

### **R54EW**

- white enamel glass design rear controls
- 83 litre capacity electric oven
- solid cast hotplates
- four function oven: fan forced, defrost bottom heat, bottom heat +fan (pizza)
- closed door separate grill two heights
- telescopic grill runner
- triple layer glass door
- 120 minutes mechanical timer
- cavity fan cooling system
- large viewing window
- easy clean enamel cavity
- anti-tilt bracket & stability bolt

#### specifications

Total Connected Power: 8.67kW 36.125 Amp Coo

Grill Power: 1650-1800 kW

Oven Power: 1710-2030 kW

Power: 220 - 240 volt / 50 -60Hz

Gross/net weight: 64.5/55 kg

Cooktop Power Total: 5000W

Front Left: 180mm - 1500W

Rear Left: 145mm - 1000W

Front Right: 145mm - 1000W

Rear Right: 180mm - 1500W