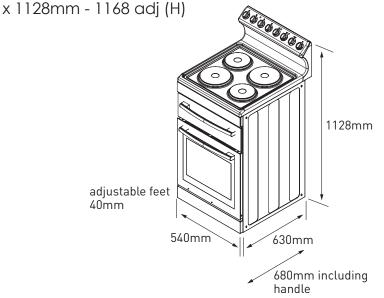

#### dimensions

**Product Dimensions** 

540mm (W) x 630mm (680mm including handle and knobs) (D)

warranty - customer service